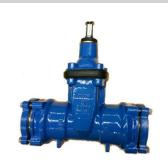

## RESILIENT SEAT GATE VALVE NON-RISING STEM WITH PE CONNECTION PIPES

#### **APPLICATION:**

Potable water distribution and pumping, sewage, irrigation

#### **STANDARDS:**

Design: DIN 3352.

Manufacture according to: EN 1074-2.

Ends for PE pipes

Pressure Test: EN 12266-1 Rate A.Body: 24 bars. Seat: 17,6 bars.

Range from ND50 up to ND300.

WRAS certificate for Drinking Water

Complies according the norm EN 1074-2

100% Tightness in both ways.

Repackable under pipeline pressure.

Epoxy paint 250 microns: RAL 5015.