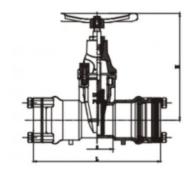

#### **WORKING CONDITIONS:**

Pressure Ratings: 1.0Mpa; 1.6Mpa; Working Temperature: -10C +100C

Suitable Media: Water

| ITEM           | MATERIAL     |
|----------------|--------------|
| BODY           | QT500-7      |
| GATE           | QT500-7/EPDM |
| NUT            | ZCuZn38      |
| SHAFT          | 2Cr13        |
| GASKET BONNET  | EPDM         |
| BONNET         | QT500-7      |
| ORINGS         | EPDM         |
| PACKING        | PTFE         |
| DUST COVER     | NBR          |
| GLAND NUT      | HPb59-1      |
| BOLTS          | A2           |
| DUST PROTECTOR | NBR          |

| ND      | Н   | L   |
|---------|-----|-----|
| 40/50   | 85  | 210 |
| 50/63   | 85  | 220 |
| 60/75   | 90  | 250 |
| 80/90   | 99  | 280 |
| 100/110 | 114 | 325 |
| 125/125 | 114 | 365 |
| 125/140 | 125 | 365 |
| 150/160 | 140 | 405 |
| 150/180 | 150 | 405 |
| 200/200 | 150 | 500 |
| 200/225 | 170 | 500 |
| 250/250 | 160 | 595 |
| 300/315 | 180 | 680 |