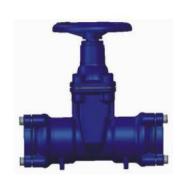

## RESILIENT SEAT GATE VALVE NON-RISING STEM WITH PE CONNECTION PIPES

#### **APPLICATION:**

Potable water distribution and pumping, sewage, irrigation

#### **STANDARDS:**

Design: DIN 3352.

Manufacture according to: EN 1074-2.

Ends for PE pipes

Pressure Test: EN 12266-1 Rate A.Body: 24 bars. Seat: 17,6 bars.

Range from ND50 up to ND300.

WRAS certificate for Drinking Water

Complies according the norm EN 1074-2

100% Tightness in both ways.

Repackable under pipeline pressure.

Epoxy paint 250 microns: RAL 5015.