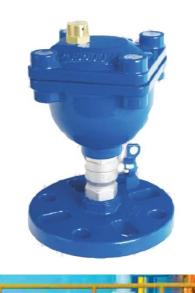

### AIR RELIEF VALVE THREAD END PN10/16

ref.500A / THREAD END / PN 10-16-ANSI150#

#### **GENERAL CHARACTERISTICS:**

Range 1", With Flange ND40/50/60/65 & ND080/100 Epoxy paint cured 250 microns

#### **STANDARDS:**

Hydrostatic test according to EN 12266-1, class A.

EC directive

THread end GAS / NPT

| Νo | ITEM          | MATERIAL               |
|----|---------------|------------------------|
| 1  | BASE FLANGE   | GGG40                  |
| 2  | BALL VALVE    | BRASS NICKEL<br>PLATED |
| 3  | BODY          | GGG40                  |
| 4  | FLOATING BALL | ABS                    |
| 5  | SHAFT         | BRASS                  |
|    | AIR VENT PART |                        |
| 6  | Α             | BRASS                  |
| 7  | GASKET        | EPDM                   |
| 8  | GASKET        | EPDM                   |
| 9  | BODY COVER    | GGG40                  |
|    | AIR VENT PART |                        |
| 10 | Α             | BRASS                  |