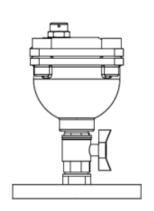

#### **STANDARDS:**

Hydrostatic test according to EN 12266-1, class A.

EC directive

THread end GAS / NPT

| Νo | ITEM          | MATERIAL               |
|----|---------------|------------------------|
| 1  | BASE FLANGE   | GGG40                  |
| 2  | BALL VALVE    | BRASS NICKEL<br>PLATED |
| 3  | BODY          | GGG40                  |
| 4  | FLOATING BALL | ABS                    |
| 5  | SHAFT         | BRASS                  |
|    | AIR VENT PART |                        |
| 6  | Α             | BRASS                  |
| 7  | GASKET        | EPDM                   |
| 8  | GASKET        | EPDM                   |
| 9  | BODY COVER    | GGG40                  |
|    | AIR VENT PART |                        |
| 10 | Α             | BRASS                  |