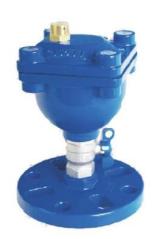

### AIR RELIEF VALVE THREAD END PN10/16

ref.500A / THREAD END / PN 10-16-ANSI150#

#### **GENERAL CHARACTERISTICS:**

Range 1", With Flange ND40/50/60/65 & ND080/100 Epoxy paint cured 250 microns