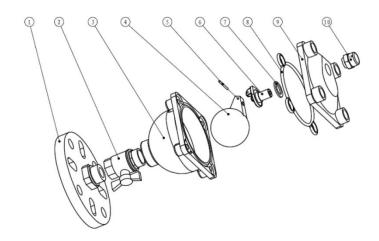

#### **STANDARDS:**

Hydrostatic test according to EN 12266-1, class A.

EC directive

THread end GAS / NPT

| Νo | ITEM          | MATERIAL               |
|----|---------------|------------------------|
| 1  | BASE FLANGE   | GGG40                  |
| 2  | BALL VALVE    | BRASS NICKEL<br>PLATED |
| 3  | BODY          | GGG40                  |
| 4  | FLOATING BALL | ABS                    |
| 5  | SHAFT         | BRASS                  |
|    | AIR VENT PART |                        |
| 6  | Α             | BRASS                  |
| 7  | GASKET        | EPDM                   |
| 8  | GASKET        | EPDM                   |
| 9  | BODY COVER    | GGG40                  |
|    | AIR VENT PART |                        |
| 10 | Α             | BRASS                  |