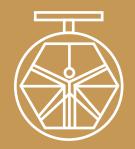

### **MAIN CHARACTERISTICS:**

Very suitable for the accommodation of stopcocks, or as a register in telescopic systems for actuating buried valves.

The base, with a  $\emptyset$  90 mm inlet, is adaptable to PVC pipe of that size

The top square on the cover fits the key that operate the valve

All circulated carriageways of streets requiring the access to a buried gate valve.

| A   | В   | С   | 0  | н   |
|-----|-----|-----|----|-----|
| 150 | 122 | 110 | 90 | 170 |