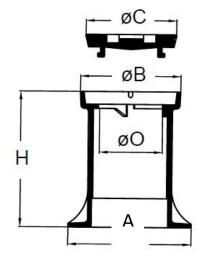

The top square on the cover fits the key that operate the valve

All circulated carriageways of streets requiring the access to a buried gate valve.

| A   | В   | С   | 0  | н   |
|-----|-----|-----|----|-----|
| 150 | 122 | 110 | 90 | 170 |