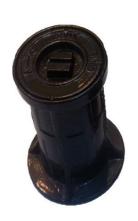

### **MAIN CHARACTERISTICS:**

Very suitable for the accommodation of stopcocks, or as a register in telescopic systems for actuating buried valves.

The base, with a  $\emptyset$  90 mm inlet, is adaptable to PVC pipe of that size

The top square on the cover fits the key that operate the valve

All circulated carriageways of streets requiring the access to a buried gate valve.

| A   | В   | С   | 0  | н   |
|-----|-----|-----|----|-----|
| 150 | 122 | 110 | 90 | 170 |